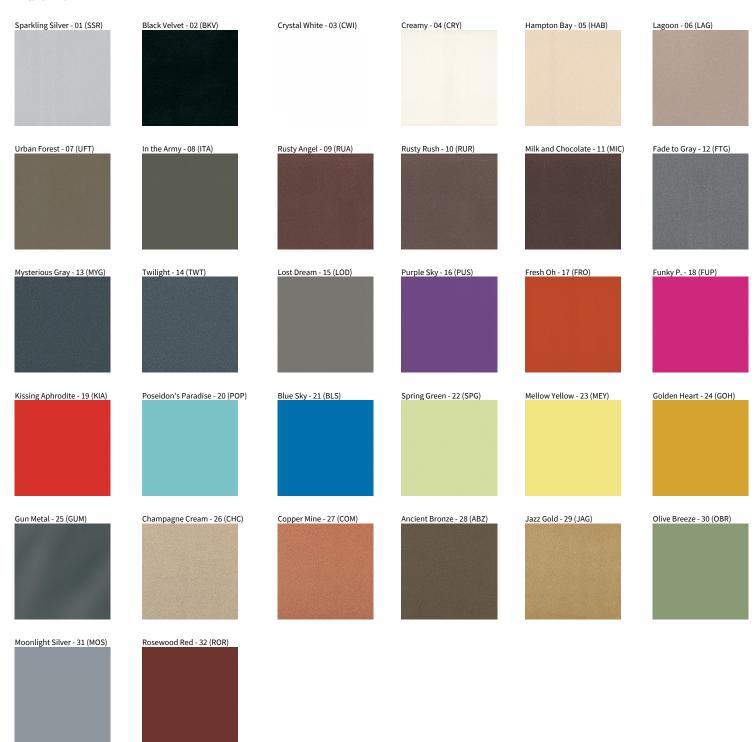

Diffuser: PMMA - Opal or Micro-Prism Fixture Finish: SSR / BKV / CWI / CRY / HAB / LAG / UFT / ITA / RUA / RUR / MIC / FTG / MYG / TWT / LOD / PUS / FRO / FUP / KIA / POP / BLS / SPG / MEY / GOH / GUM / CHC / COM / ABZ / JAG / OBR / MOS / ROR

Weight (lbs): 31.66 Diffuser: PMMA - Opal or Micro-Prism

Fixture Finish: SSR / BKV / CWI / CRY / HAB / LAG / UFT / ITA / RUA / RUR / MIC / FTG / MYG / TWT / LOD / PUS / FRO / FUP / KIA / POP / BLS / SPG / MEY / GOH / GUM / CHC / COM / ABZ / JAG / OBR / MOS / ROR

#### **GENERAL**

| Division: Architectural                                                                                                                                                                                                                                                                                                                                                                                                                                                                                                                                                                                                                                                                                                                                                                                                                                                                                                                                                                                                                                                                                                                                                                                                                                                                                                                                                                                                                                                                                                                                                                                                                                                                                                                                                                                                                                                                                                                                                                                                                                                                                                        |
|--------------------------------------------------------------------------------------------------------------------------------------------------------------------------------------------------------------------------------------------------------------------------------------------------------------------------------------------------------------------------------------------------------------------------------------------------------------------------------------------------------------------------------------------------------------------------------------------------------------------------------------------------------------------------------------------------------------------------------------------------------------------------------------------------------------------------------------------------------------------------------------------------------------------------------------------------------------------------------------------------------------------------------------------------------------------------------------------------------------------------------------------------------------------------------------------------------------------------------------------------------------------------------------------------------------------------------------------------------------------------------------------------------------------------------------------------------------------------------------------------------------------------------------------------------------------------------------------------------------------------------------------------------------------------------------------------------------------------------------------------------------------------------------------------------------------------------------------------------------------------------------------------------------------------------------------------------------------------------------------------------------------------------------------------------------------------------------------------------------------------------|
| Mounting Type: Surface                                                                                                                                                                                                                                                                                                                                                                                                                                                                                                                                                                                                                                                                                                                                                                                                                                                                                                                                                                                                                                                                                                                                                                                                                                                                                                                                                                                                                                                                                                                                                                                                                                                                                                                                                                                                                                                                                                                                                                                                                                                                                                         |
| Mounting Location: Ceiling                                                                                                                                                                                                                                                                                                                                                                                                                                                                                                                                                                                                                                                                                                                                                                                                                                                                                                                                                                                                                                                                                                                                                                                                                                                                                                                                                                                                                                                                                                                                                                                                                                                                                                                                                                                                                                                                                                                                                                                                                                                                                                     |
| Subcategory: Ambient                                                                                                                                                                                                                                                                                                                                                                                                                                                                                                                                                                                                                                                                                                                                                                                                                                                                                                                                                                                                                                                                                                                                                                                                                                                                                                                                                                                                                                                                                                                                                                                                                                                                                                                                                                                                                                                                                                                                                                                                                                                                                                           |
| PHYSICAL                                                                                                                                                                                                                                                                                                                                                                                                                                                                                                                                                                                                                                                                                                                                                                                                                                                                                                                                                                                                                                                                                                                                                                                                                                                                                                                                                                                                                                                                                                                                                                                                                                                                                                                                                                                                                                                                                                                                                                                                                                                                                                                       |
| Shape: Abstract                                                                                                                                                                                                                                                                                                                                                                                                                                                                                                                                                                                                                                                                                                                                                                                                                                                                                                                                                                                                                                                                                                                                                                                                                                                                                                                                                                                                                                                                                                                                                                                                                                                                                                                                                                                                                                                                                                                                                                                                                                                                                                                |
| Length (mm): 1400                                                                                                                                                                                                                                                                                                                                                                                                                                                                                                                                                                                                                                                                                                                                                                                                                                                                                                                                                                                                                                                                                                                                                                                                                                                                                                                                                                                                                                                                                                                                                                                                                                                                                                                                                                                                                                                                                                                                                                                                                                                                                                              |
| Length (in): 55 ½                                                                                                                                                                                                                                                                                                                                                                                                                                                                                                                                                                                                                                                                                                                                                                                                                                                                                                                                                                                                                                                                                                                                                                                                                                                                                                                                                                                                                                                                                                                                                                                                                                                                                                                                                                                                                                                                                                                                                                                                                                                                                                              |
| Width (mm): 1400                                                                                                                                                                                                                                                                                                                                                                                                                                                                                                                                                                                                                                                                                                                                                                                                                                                                                                                                                                                                                                                                                                                                                                                                                                                                                                                                                                                                                                                                                                                                                                                                                                                                                                                                                                                                                                                                                                                                                                                                                                                                                                               |
| Width (in): 55 ½                                                                                                                                                                                                                                                                                                                                                                                                                                                                                                                                                                                                                                                                                                                                                                                                                                                                                                                                                                                                                                                                                                                                                                                                                                                                                                                                                                                                                                                                                                                                                                                                                                                                                                                                                                                                                                                                                                                                                                                                                                                                                                               |
| Height (mm): 120                                                                                                                                                                                                                                                                                                                                                                                                                                                                                                                                                                                                                                                                                                                                                                                                                                                                                                                                                                                                                                                                                                                                                                                                                                                                                                                                                                                                                                                                                                                                                                                                                                                                                                                                                                                                                                                                                                                                                                                                                                                                                                               |
| Height (in): 4 ¾                                                                                                                                                                                                                                                                                                                                                                                                                                                                                                                                                                                                                                                                                                                                                                                                                                                                                                                                                                                                                                                                                                                                                                                                                                                                                                                                                                                                                                                                                                                                                                                                                                                                                                                                                                                                                                                                                                                                                                                                                                                                                                               |
| Light Distribution: Direct                                                                                                                                                                                                                                                                                                                                                                                                                                                                                                                                                                                                                                                                                                                                                                                                                                                                                                                                                                                                                                                                                                                                                                                                                                                                                                                                                                                                                                                                                                                                                                                                                                                                                                                                                                                                                                                                                                                                                                                                                                                                                                     |
| Weight (kg): 15.2                                                                                                                                                                                                                                                                                                                                                                                                                                                                                                                                                                                                                                                                                                                                                                                                                                                                                                                                                                                                                                                                                                                                                                                                                                                                                                                                                                                                                                                                                                                                                                                                                                                                                                                                                                                                                                                                                                                                                                                                                                                                                                              |
| Weight (lbs): 33.51                                                                                                                                                                                                                                                                                                                                                                                                                                                                                                                                                                                                                                                                                                                                                                                                                                                                                                                                                                                                                                                                                                                                                                                                                                                                                                                                                                                                                                                                                                                                                                                                                                                                                                                                                                                                                                                                                                                                                                                                                                                                                                            |
| Diffuser: PMMA - Opal or Micro-Prism                                                                                                                                                                                                                                                                                                                                                                                                                                                                                                                                                                                                                                                                                                                                                                                                                                                                                                                                                                                                                                                                                                                                                                                                                                                                                                                                                                                                                                                                                                                                                                                                                                                                                                                                                                                                                                                                                                                                                                                                                                                                                           |
| Fixture Finish: SSR / BKV / CWI / CRY / HAB / LAG / UFT / ITA / RUA / RUR, MIC / FTG / MYG / TWT / LOD / PUS / FRO / FUP / KIA / POP / BLS / SPG / MSC / GOB |

MEY / GOH / GUM / CHC / COM / ABZ / JAG / OBR / MOS / ROR

Fixture Material: Aluminum

#### **Fixture Finish**

Digital: Not all screens are calibrated the same, and therefore, colors will appear differently betwee Physical: When texture is involved, there will be variations in color, character and tone within a pro

and between product families.