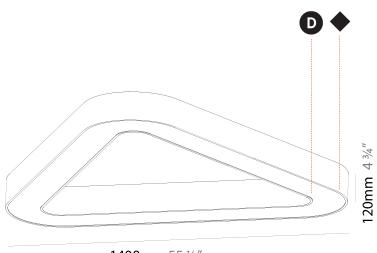

| - | Mounting Location: Ceiling            |
|---|---------------------------------------|
|   | Subcategory: Ambient                  |
| ı | PHYSICAL                              |
|   | Shape: Abstract                       |
| į | Length (mm): 1400                     |
| Ī | Length (in): 55 ½                     |
| ١ | Width (mm): 1400                      |
| ١ | Width (in): 55 ½                      |
| Ī | Height (mm): 120                      |
| Ī | Height (in): 4 ¾                      |
| į | Max. Overall Height (mm): 2120        |
| Ī | Max. Overall Height (in): 83 1/16     |
| i | Light Distribution: Direct / Indirect |

# **RATINGS AND CERTIFICATIONS**

Certified By: Certified for North American Standards

IP rating: IP20

1400mm 55 1/8"