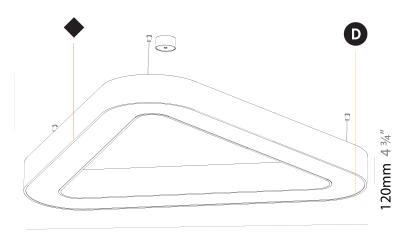

| Mounting Type: Suspension                   |
|---------------------------------------------|
| Mounting Location: Ceiling                  |
| Subcategory: Ambient                        |
| PHYSICAL                                    |
| Shape: Abstract                             |
| Length (mm): 1400                           |
| Length (in): $55\frac{1}{8}$                |
| Width (mm): 1400                            |
| Width (in): $55\frac{1}{8}$                 |
| Height (mm): 120                            |
| Height (in): 4 <sup>3</sup> / <sub>4</sub>  |
| Max. Overall Height (mm): 2120              |
| Max. Overall Height (in): 83 $\frac{7}{16}$ |
| Light Distribution: Direct                  |
| Weight (kg): 13.892                         |
| Weight (lbs): 30.56                         |
|                                             |

### **RATINGS AND CERTIFICATIONS**

Certified By: Certified for North American Standards

IP rating: IP20

1400mm 55 1/8"