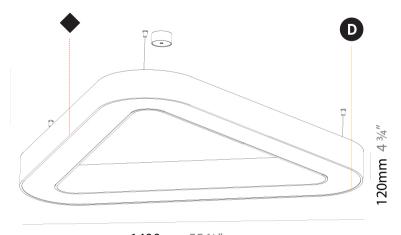

| Mounting Type: Suspension                   |
|---------------------------------------------|
| Mounting Location: Ceiling                  |
| Subcategory: Ambient                        |
| PHYSICAL                                    |
| Shape: Abstract                             |
| Length (mm): 1400                           |
| Length (in): $55\frac{1}{8}$                |
| Width (mm): 1400                            |
| Width (in): $55\frac{1}{8}$                 |
| Height (mm): 120                            |
| Height (in): 4 <sup>3</sup> / <sub>4</sub>  |
| Max. Overall Height (mm): 2120              |
| Max. Overall Height (in): 83 $\frac{7}{16}$ |
| Light Distribution: Direct                  |
| Weight (kg): 13.892                         |
| Weight (lbs): 30.56                         |
|                                             |

### **RATINGS AND CERTIFICATIONS**

Certified By: Certified for North American Standards

IP rating: IP20

1400mm 55 1/8"