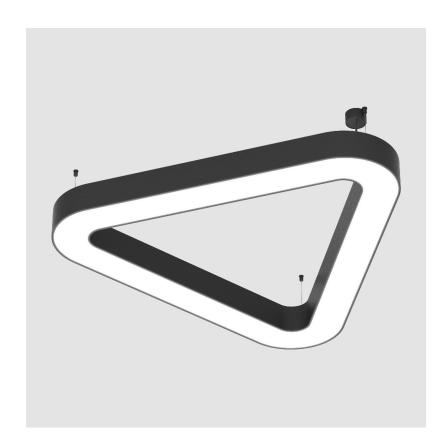

# **GLORIOUS VICTORY SUSPENSION**

| A30221      |                |       |                       |          |  |
|-------------|----------------|-------|-----------------------|----------|--|
| base number | LED<br>Dimming | Color | Finishes<br>(Diamond) | Diffuser |  |

| Mounting Type: Suspension                   |
|---------------------------------------------|
| Mounting Location: Ceiling                  |
| Subcategory: Ambient                        |
| PHYSICAL                                    |
| Shape: Abstract                             |
| Length (mm): 1400                           |
| Length (in): $55\frac{1}{8}$                |
| Width (mm): 1400                            |
| Width (in): $55\frac{1}{8}$                 |
| Height (mm): 120                            |
| Height (in): 4 <sup>3</sup> / <sub>4</sub>  |
| Max. Overall Height (mm): 2120              |
| Max. Overall Height (in): 83 $\frac{7}{16}$ |
| Light Distribution: Direct                  |
| Weight (kg): 13.892                         |
| Weight (lbs): 30.56                         |
|                                             |